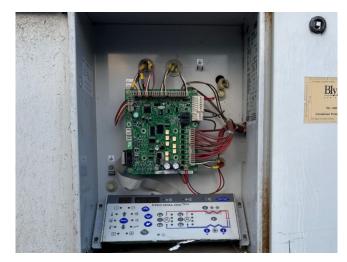

#### **Used Carrier 30 RA 120**

Used Carrier 30 RA 120 air cooled chiller. Complete with 4 Performer SZ161T4VC scroll compressors. Condensor with 2 fans and a total airflow of 8.840 l/s. Plate heat exchanger, expansion vessel and a prodialog plus control panel.
\*All components of this used chiller will be tested on adequate performance, leak free condition (condensing blocks), compressors, fans, control panel, and so forth). Choosing HOSBV means buying with warranty. We perform a industrial cleaning. if requested we can arrange your shipment.