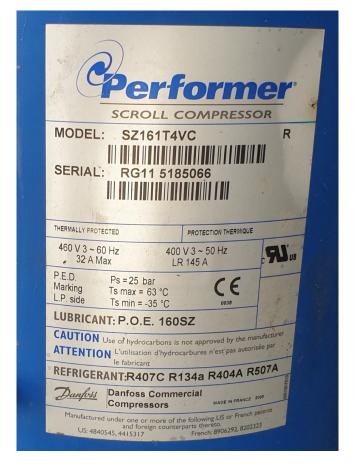

## **Specifications**

| Brand                | Carrier                |
|----------------------|------------------------|
| Туре                 | 30 RA 120              |
| Product type         | Air Cooled Chiller     |
| Capacity kW          | 115                    |
| Refrigerant          | Freon                  |
| Refrigerant Type     | R407C                  |
| Liquid buffer tank   | ✓                      |
| Pump                 | ✓                      |
| Hydronic Module      | ✓                      |
| Weight in kg.        | 1205                   |
| Sizes                | 2390x2180x1380         |
|                      | (LxWxH)                |
| Compressor(s) type & | 4x Performer SZ161T4VC |
| model                |                        |
| Display              | Pro-Dialog plus        |
| Number of fans       | 2                      |
| Fan specifications   | 50 Hz, 0,9 Kw, 700 RPM |
| Stock                | 1                      |

#### **Used Carrier 30 RA 120**

Used Carrier 30 RA 120 air cooled chiller. Complete with 4 Performer SZ161T4VC scroll compressors. Condensor with 2 fans and a total airflow of 8.840 l/s. Plate heat exchanger, expansion vessel and a prodialog plus control panel.
\*All components of this used chiller will be tested on adequate performance, leak free condition (condensing blocks), compressors, fans, control panel, and so forth). Choosing HOSBV means buying with warranty. We perform a industrial cleaning. if requested we can arrange your shipment.