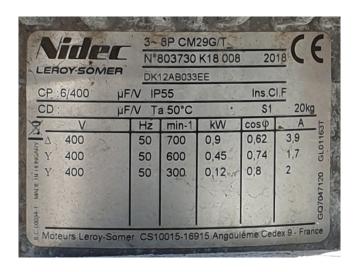

## **Specifications**

| Brand                | Carrier                |
|----------------------|------------------------|
| Туре                 | 30 RA 120              |
| Product type         | Air Cooled Chiller     |
| Capacity kW          | 115                    |
| Refrigerant          | Freon                  |
| Refrigerant Type     | R407C                  |
| Liquid buffer tank   | ✓                      |
| Pump                 | ✓                      |
| Hydronic Module      | ✓                      |
| Weight in kg.        | 1205                   |
| Sizes                | 2390x2180x1380         |
|                      | (LxWxH)                |
| Compressor(s) type & | 4x Performer SZ161T4VC |
| model                |                        |
| Display              | Pro-Dialog plus        |
| Number of fans       | 2                      |
| Fan specifications   | 50 Hz, 0,9 Kw, 700 RPM |
| Stock                | 1                      |

#### **Used Carrier 30 RA 120**

Used Carrier 30 RA 120 air cooled chiller. Complete with 4 Performer SZ161T4VC scroll compressors. Condensor with 2 fans and a total airflow of 8.840 l/s. Plate heat exchanger, expansion vessel and a prodialog plus control panel.
\*All components of this used chiller will be tested on adequate performance, leak free condition (condensing blocks), compressors, fans, control panel, and so forth). Choosing HOSBV means buying with warranty. We perform a industrial cleaning. if requested we can arrange your shipment.