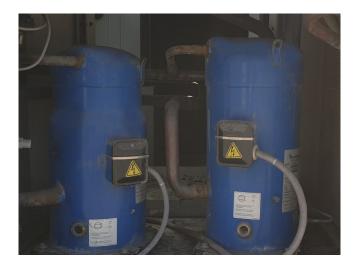

## **Specifications**

| Brand                | Carrier                |
|----------------------|------------------------|
| Туре                 | 30 RA 120              |
| Product type         | Air Cooled Chiller     |
| Capacity kW          | 115                    |
| Refrigerant          | Freon                  |
| Refrigerant Type     | R407C                  |
| Liquid buffer tank   | ✓                      |
| Pump                 | ✓                      |
| Hydronic Module      | ✓                      |
| Weight in kg.        | 1205                   |
| Sizes                | 2390x2180x1380         |
|                      | (LxWxH)                |
| Compressor(s) type & | 4x Performer SZ161T4VC |
| model                |                        |
| Display              | Pro-Dialog plus        |
| Number of fans       | 2                      |
| Fan specifications   | 50 Hz, 0,9 Kw, 700 RPM |
| Stock                | 1                      |

#### **Used Carrier 30 RA 120**

Used Carrier 30 RA 120 air cooled chiller. Complete with 4 Performer SZ161T4VC scroll compressors. Condensor with 2 fans and a total airflow of 8.840 l/s. Plate heat exchanger, expansion vessel and a prodialog plus control panel.
\*All components of this used chiller will be tested on adequate performance, leak free condition (condensing blocks), compressors, fans, control panel, and so forth). Choosing HOSBV means buying with warranty. We perform a industrial cleaning. if requested we can arrange your shipment.