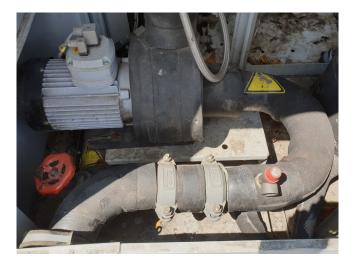

#### **Used Carrier 30 RA 120**

Used Carrier 30 RA 120 air cooled chiller. Complete with 4 Performer SZ161T4VC scroll compressors. Condensor with 2 fans and a total airflow of 8.840 l/s. Plate heat exchanger, expansion vessel and a prodialog plus control panel.
\*All components of this used chiller will be tested on adequate performance, leak free condition (condensing blocks), compressors, fans, control panel, and so forth). Choosing HOSBV means buying with warranty. We perform a industrial cleaning. if requested we can arrange your shipment.