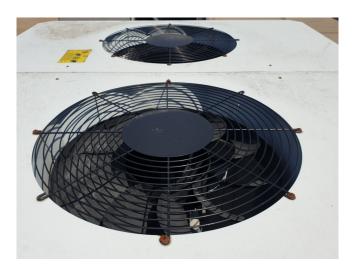

## **Specifications**

| Brand                | Carrier                |
|----------------------|------------------------|
| Туре                 | 30 RA 120              |
| Product type         | Air Cooled Chiller     |
| Capacity kW          | 115                    |
| Refrigerant          | Freon                  |
| Refrigerant Type     | R407C                  |
| Liquid buffer tank   | ✓                      |
| Pump                 | ✓                      |
| Hydronic Module      | ✓                      |
| Weight in kg.        | 1205                   |
| Sizes                | 2390x2180x1380         |
|                      | (LxWxH)                |
| Compressor(s) type & | 4x Performer SZ161T4VC |
| model                |                        |
| Display              | Pro-Dialog plus        |
| Number of fans       | 2                      |
| Fan specifications   | 50 Hz, 0,9 Kw, 700 RPM |
| Stock                | 1                      |

#### **Used Carrier 30 RA 120**

Used Carrier 30 RA 120 air cooled chiller. Complete with 4 Performer SZ161T4VC scroll compressors. Condensor with 2 fans and a total airflow of 8.840 l/s. Plate heat exchanger, expansion vessel and a prodialog plus control panel.
\*All components of this used chiller will be tested on adequate performance, leak free condition (condensing blocks), compressors, fans, control panel, and so forth). Choosing HOSBV means buying with warranty. We perform a industrial cleaning. if requested we can arrange your shipment.