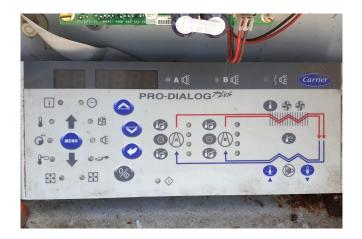

## **Specifications**

| Brand                | Carrier                |
|----------------------|------------------------|
| Туре                 | 30 RA 120              |
| Product type         | Air Cooled Chiller     |
| Capacity kW          | 115                    |
| Refrigerant          | Freon                  |
| Refrigerant Type     | R407C                  |
| Liquid buffer tank   | ✓                      |
| Pump                 | ✓                      |
| Hydronic Module      | ✓                      |
| Weight in kg.        | 1205                   |
| Sizes                | 2390x2180x1380         |
|                      | (LxWxH)                |
| Compressor(s) type & | 4x Performer SZ161T4VC |
| model                |                        |
| Display              | Pro-Dialog plus        |
| Number of fans       | 2                      |
| Fan specifications   | 50 Hz, 0,9 Kw, 700 RPM |
| Stock                | 1                      |

#### **Used Carrier 30 RA 120**

Used Carrier 30 RA 120 air cooled chiller. Complete with 4 Performer SZ161T4VC scroll compressors. Condensor with 2 fans and a total airflow of 8.840 l/s. Plate heat exchanger, expansion vessel and a prodialog plus control panel.
\*All components of this used chiller will be tested on adequate performance, leak free condition (condensing blocks), compressors, fans, control panel, and so forth). Choosing HOSBV means buying with warranty. We perform a industrial cleaning. if requested we can arrange your shipment.