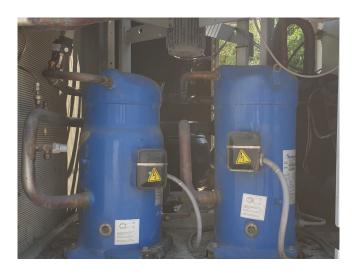

## **Specifications**

| Brand                | Carrier                |
|----------------------|------------------------|
| Туре                 | 30 RA 120              |
| Product type         | Air Cooled Chiller     |
| Capacity kW          | 115                    |
| Refrigerant          | Freon                  |
| Refrigerant Type     | R407C                  |
| Liquid buffer tank   | ✓                      |
| Pump                 | ✓                      |
| Hydronic Module      | ✓                      |
| Weight in kg.        | 1205                   |
| Sizes                | 2390x2180x1380         |
|                      | (LxWxH)                |
| Compressor(s) type & | 4x Performer SZ161T4VC |
| model                |                        |
| Display              | Pro-Dialog plus        |
| Number of fans       | 2                      |
| Fan specifications   | 50 Hz, 0,9 Kw, 700 RPM |
| Stock                | 1                      |

#### **Used Carrier 30 RA 120**

Used Carrier 30 RA 120 air cooled chiller. Complete with 4 Performer SZ161T4VC scroll compressors. Condensor with 2 fans and a total airflow of 8.840 l/s. Plate heat exchanger, expansion vessel and a prodialog plus control panel.
\*All components of this used chiller will be tested on adequate performance, leak free condition (condensing blocks), compressors, fans, control panel, and so forth). Choosing HOSBV means buying with warranty. We perform a industrial cleaning. if requested we can arrange your shipment.