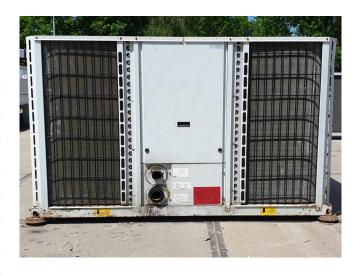

#### **Used Carrier 30 RA 120**

Used Carrier 30 RA 120 air cooled chiller. Complete with 4 Performer SZ161T4VC scroll compressors. Condensor with 2 fans and a total airflow of 8.840 l/s. Plate heat exchanger, expansion vessel and a prodialog plus control panel.
\*All components of this used chiller will be tested on adequate performance, leak free condition (condensing blocks), compressors, fans, control panel, and so forth). Choosing HOSBV means buying with warranty. We perform a industrial cleaning. if requested we can arrange your shipment.